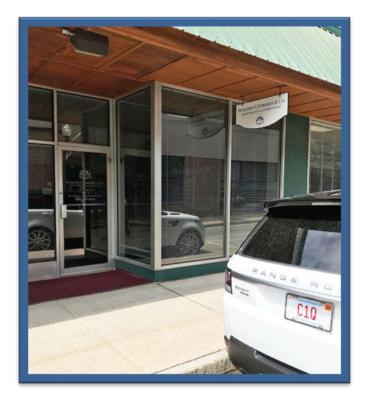

### **PHOTOS**

Completely renovated in 2016, this attractive 600 square foot professional space awaits with an entrance right on Main Street. Reception and waiting area, plus spacious, private sound proof office, across from the Lakes Region's leading fitness club and the city parking garage. Strong traffic counts and a mix of retail and professional tenants make this location perfect for business. your Walking distance to all government and county offices, this location features over 1,000 employees within ½ mile. Tap the potential and enjoy attractive lease rates of \$800/mo/gross. iust Tenant pays telecommunications only.