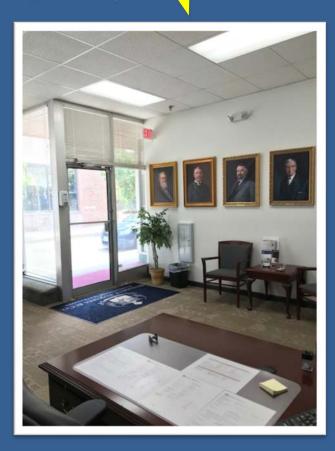

### **PHOTOS**

Completely renovated in 2016, this attractive 600 square foot professional space awaits with an entrance right on Main Street. Reception and waiting area, plus spacious, private sound proof office, across from the Lakes Region's leading fitness club and the city parking garage. Strong traffic counts and a mix of retail and professional tenants make this location perfect for business. your Walking distance to all government and county offices, this location features over 1,000 employees within ½ mile. Tap the potential and enjoy attractive lease rates of \$800/mo/gross. iust Tenant pays telecommunications only.